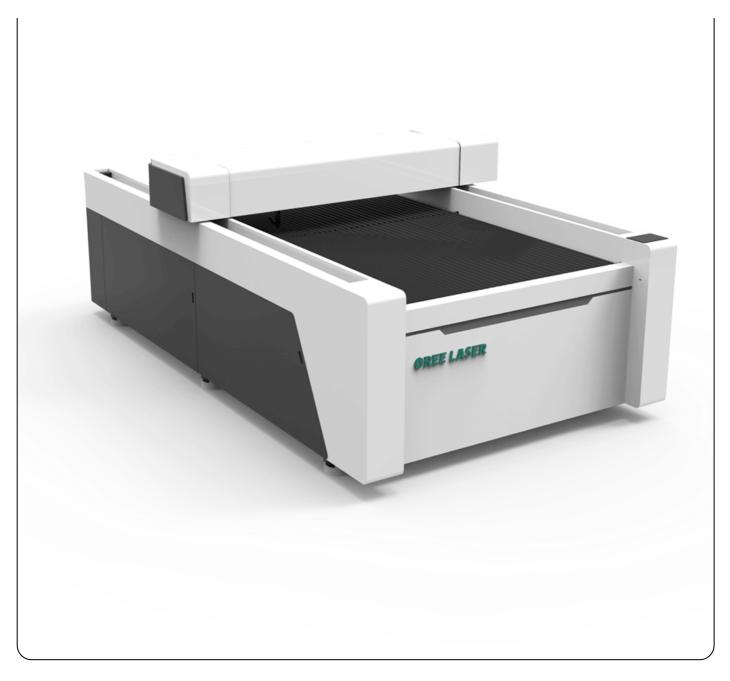

O-C

Laser Engraving Cutting Machine

Inquiry

- New chassis, more consistent with usage. The integrated whole machine design, the work is more stable, the processing production is more environmental protection.
- 2 Ultra high strength industrial steel plate, The equipment runs smoothly and the service life is longer.
- **3** Avoid defective products due to support reflection, It's also easier to collect, Improve work efficiency.
- 4 Compact machine installation, small space requirement, equipped with 40w, 80w laser, meet the demand of different material and thickness of the cutting.

# More stable, more environmentally friendly.

New chassis, more consistent with usage. The integrated whole machine design, the work is more stable, the processing production is more environmental protection.

# High strength has high quality.

Ultra high strength industrial steel plate, The equipment runs smoothly and the service life is longer.

# Beehive, more reasonable, more efficient.

Avoid defective products due to support reflection, It's also easier to collect, Improve work efficiency.