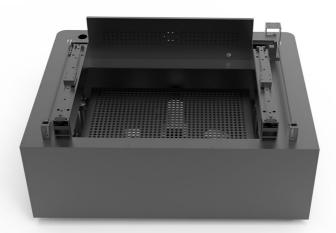

# Beehive, more reasonable, more efficient.

Avoid defective products due to support reflection, It's also easier to collect, Improve work efficiency.