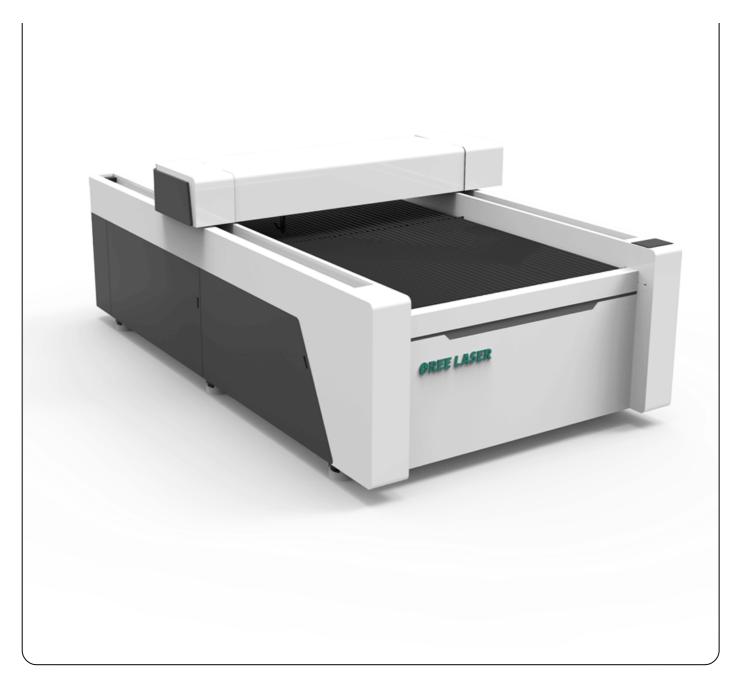

O-C

Laser Engraving Cutting Machine

Inquiry

- New chassis, more consistent with usage. The integrated whole machine design, the work is more stable, the processing production is more environmental protection.
- 2 Ultra high strength industrial steel plate, The equipment runs smoothly and the service life is longer.
- **3** Avoid defective products due to support reflection, It's also easier to collect, Improve work efficiency.
- 4 Compact machine installation, small space requirement, equipped with 40w, 80w laser, meet the demand of different material and thickness of the cutting.

# More stable, more environmentally friendly.

New chassis, more consistent with usage. The integrated whole machine design, the work is more stable, the processing production is more environmental protection.

# High strength has high quality.

Ultra high strength industrial steel plate, The equipment runs smoothly and the service life is longer.

# Beehive, more reasonable, more efficient.

Avoid defective products due to support reflection, It's also easier to collect, Improve work efficiency.